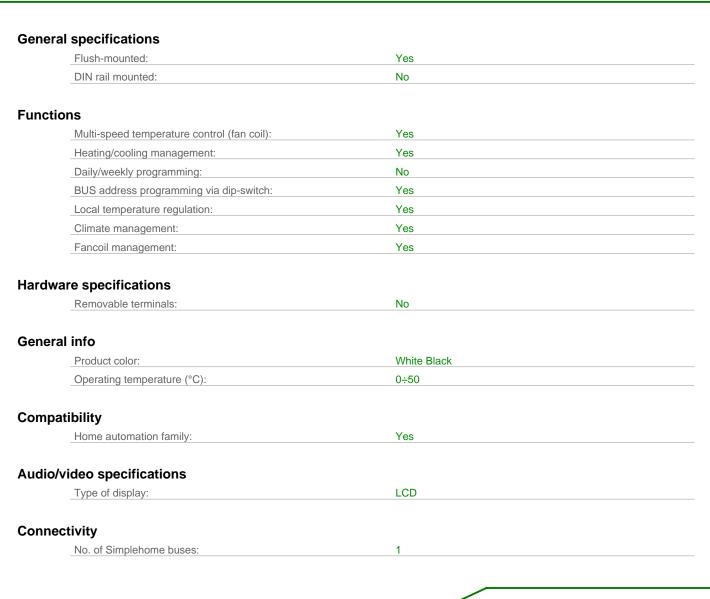

## DATA SHEET

| Relay output:                                        | 1        |  |
|------------------------------------------------------|----------|--|
| nnical specifications                                |          |  |
| Power supply from SimpleHome BUS:                    | Yes      |  |
| Max. absorption:                                     | max 20mA |  |
| Temperature setting range:                           | 5-30°C   |  |
| Temperature reading resolution:                      | 0,1°C    |  |
| Set temperature resolution:                          | 0,1°C    |  |
| On-board output for boiler control:                  | Yes      |  |
| On-board outputs for multi-speed control (fan coil): | No       |  |
| Local zone status display:                           | Yes      |  |