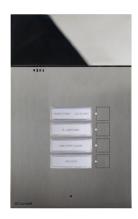

## 316 ANALOG AUDIO ENTRANCE PANEL, 10 BUTTONS. SBC SYSTEM

Flush-mounted entrance panel (fitted level with the wall) and 3 mm thick stainless steel plate; buttons integrated into the plate, with no mechanical movement. IK08 certified. Name card holders with LED lighting and front access for name replacement. Allows management of visual call, conversation and door lock status indications. Complete with SBC audio unit Art. 1622 for audio/door lock management, and flush-mounted box with concealed fixing screws. To be powered with 33 Vdc using art. 1595. Dimensions 247x182x3 mm