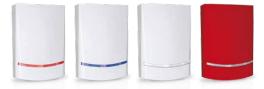

Available Case colours: white / red

Available Flash colours: red / white / blue

Dimensions: W 210, H 295, D 70 mm

| Technical Features          |                               |                               |                               |
|-----------------------------|-------------------------------|-------------------------------|-------------------------------|
|                             | BLADE <b>01</b>               | BLADE <b>01</b> / S           | BLADE <b>24</b>               |
| EN 50131-4 / GRADE 2        | YES                           | -                             | -                             |
| SOUND POWER                 | 100 dB at 1mt<br>85 dB at 3mt | 100 dB at 1mt<br>85 dB at 3mt | 100 dB at 1mt<br>85 dB at 3mt |
| WATCHDOG'S LED              | YES                           | YES                           | YES                           |
| SYSTEM STATUS VISUALIZATION | -                             | YES                           | YES                           |
| ALARM'S MEMORY              | -                             | YES                           | YES                           |
| SEPARATED TRIGGERS          | -                             | YES                           | YES                           |
| WORKING WITHOUT BATTERY     | -                             | YES                           | YES                           |
| ANTIOPENING TAMPER          | YES                           | YES                           | YES                           |
| BACK TAMPER                 | YES                           | YES                           | YES                           |
| POWER SUPPLY                | 13.8 Vdc                      | 13.8 Vdc                      | 24 V                          |