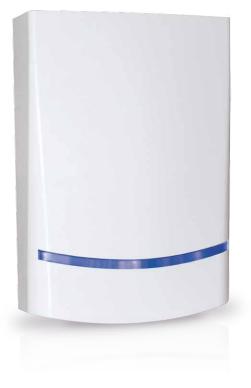

## **ITALIAN** DESIGN

**Blade** is a self powered siren, elegant and cool design, suitable for all installations need. This product is entirely made of polycarbonate. All models are equipped with antiopening and back tamper switches; the sound power is given by piezoelectric buzzer.

Available Case colours: white / red

Available Flash colours: red / white / blue

Dimensions: W 210, H 295, D 70 mm

| Technical Features          |                               |                               |                               |
|-----------------------------|-------------------------------|-------------------------------|-------------------------------|
|                             | BLADE <b>01</b>               | BLADE <b>01</b> / S           | BLADE <b>24</b>               |
| EN 50131-4 / GRADE 2        | YES                           | -                             | -                             |
| SOUND POWER                 | 100 dB at 1mt<br>85 dB at 3mt | 100 dB at 1mt<br>85 dB at 3mt | 100 dB at 1mt<br>85 dB at 3mt |
| WATCHDOG'S LED              | YES                           | YES                           | YES                           |
| SYSTEM STATUS VISUALIZATION | -                             | YES                           | YES                           |
| ALARM'S MEMORY              | -                             | YES                           | YES                           |
| SEPARATED TRIGGERS          | -                             | YES                           | YES                           |
| WORKING WITHOUT BATTERY     | -                             | YES                           | YES                           |
| ANTIOPENING TAMPER          | YES                           | YES                           | YES                           |
| BACK TAMPER                 | YES                           | YES                           | YES                           |
| POWER SUPPLY                | 13.8 Vdc                      | 13.8 Vdc                      | 24 V                          |