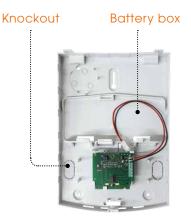

## **ITALIAN** DESIGN

**Blade** is a self powered siren, elegant and cool design, suitable for all installations need. This product is entirely made of polycarbonate. All models are equipped with antiopening and back tamper switches; the sound power is given by piezoelectric buzzer.