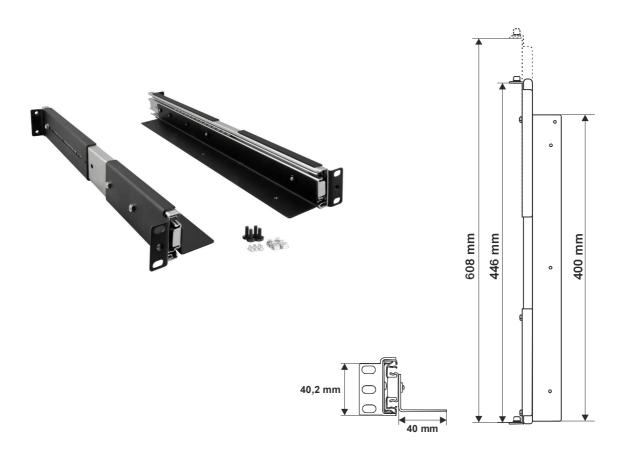

## **INTENDED USE**

The ARAS600 rail is intended for mounting RACK enclosures, type: ARAD2/ ARAD3/ ARAD4 in a 600mm deep RACK 19" cabinet.

## **SPECIFICATIONS**

| <u> </u>                |                                                                                         |
|-------------------------|-----------------------------------------------------------------------------------------|
| Mounting dimensions:    | H=1U, D=415÷608 [mm, +/-2]                                                              |
| Net / gross weight:     | 2,49 / 2,58 [kg]                                                                        |
| Materials:              | - sheet metal DC01, 1mm thick, RAL9005                                                  |
|                         | - sliding rails – fully extendable                                                      |
| Static load:            | 30kg                                                                                    |
| Notes:                  | - four-point butt mounting to RACK profiles + supported on front and rear RACK profiles |
|                         | - 4 M6 screws + cage nuts included                                                      |
|                         | - 6 M4 screws included – to bolt the RACK enclosure                                     |
| Use:                    | inside                                                                                  |
| Declarations, warranty: | CE, 2 year from the production date                                                     |