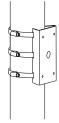

A: Rotary knob

This bracket can be used with some wall mount bracket to realize vertical pole mount, which is as followed:

Note: The actual bracket may vary from the picture above.