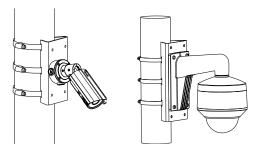

# DS-1275ZJ

Vertical Pole Mount Bracket

#### Features:

- For pole mounting
- The clasp is made of stainless steel
- Mounting board is made of steel

A: Rotary knob

This bracket can be used with some wall mount bracket to realize vertical pole mount, which is as followed:

Note: The actual bracket may vary from the picture above.