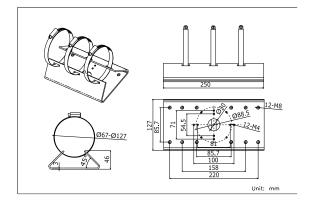

## Dimension:

#### Parameter:

| Model       | DS-1275ZJ                                   |
|-------------|---------------------------------------------|
| Parameter   | Vertical Pole Mount Bracket                 |
| Appearance  | Hikvision White                             |
| Range of    | It can be used with some wall mount bracket |
| Application | Diameter of clamp: Φ67mm-127mm              |
| Material    | Steel                                       |
| Dimension   | 127×46×250mm                                |
| Weight      | 1345g                                       |