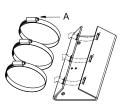

## Installation Step:

 Contrarotate the rotary knob and open the clamp

② Thread the clamp through the hole of mounting board

③ Clasp the clamp around the pole and rotate the rotary knob clockwise for tightening

A: Rotary knob

This bracket can be used with some wall mount bracket to realize vertical pole mount, which is as followed:

Note: The actual bracket may vary from the picture above.