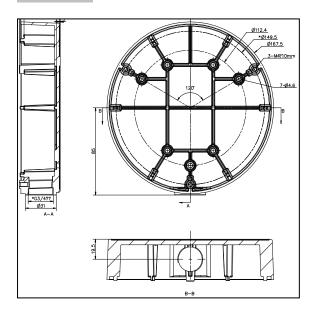

## **Dimension:**

#### Parameter:

| Model      | DS-1280ZJ-DM25(M1) |
|------------|--------------------|
|            | Junction Box for   |
| Parameters | Dome Camera        |
| Appearance | Hikvision White    |
| Material   | Aluminum Alloy     |
| Dimension  | 167.5×167.5×42mm   |
| Weight     | 362g               |