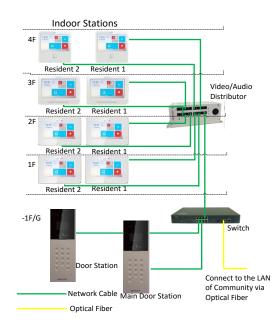

## DS-KAD612

Video/Audio Distributor

DS-KAD612 is an integratedvideo/audiodistributor supportingnetworkcable power supply.It has a built-in voltage-stabilized power and sixteen10M/100M LAN interfaces, twelve of which support powering through network cables. It is suitable for internet connection ofall-digital videointercom in residence communities.