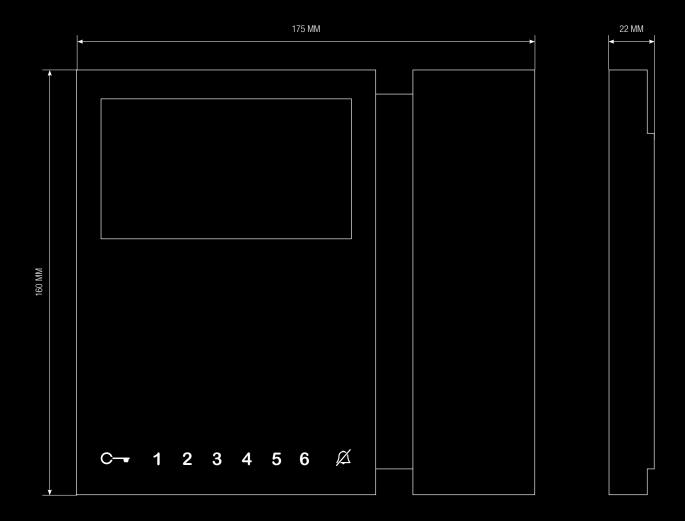

### MONITOR BACKPLATE SUITABLE FOR INSTALLATION IN THREE-MODULE BOX 503 AND ROUND BOX

|                  | 6700W | B/W MINI MONITOR WITH HANDSET. WHITE. SBTOP SYSTEM  Wall-mounted monitor with 4.3" 16/9 black and white screen and handset. Allows brightness and colour control, plus adjustment of the ringtone volume, which can be customised by choosing one of several different melodies. Equipped with 4 soft-touch buttons for lock-release, self-ignition, switchboard call and privacy function management as standard, and with door status indicator LED. Manages floor door calls as standard. Option of adding 4 additional buttons with accessory Art. 6733W. Complete with 2 x 8-position DIP-SWITCHES for user code programming and button programming. The wall-mounting or residential series box backplate and riser distribution terminal Art. 1214/2C are included. The monitor can only be used in 2-wire SimplebusTop Colour systems. Dimensions 175x160x22 mm. |
|------------------|-------|--------------------------------------------------------------------------------------------------------------------------------------------------------------------------------------------------------------------------------------------------------------------------------------------------------------------------------------------------------------------------------------------------------------------------------------------------------------------------------------------------------------------------------------------------------------------------------------------------------------------------------------------------------------------------------------------------------------------------------------------------------------------------------------------------------------------------------------------------------------------------|
|                  | 6701W | MINI MONITOR WITH HANDSET, WHITE. SBTOP SYSTEM  Wall-mounted monitor with 4.3" 16/9 colour screen and handset. Allows brightness and colour control, plus adjustment of the ringtone volume, which can be customised by choosing one of several different melodies. Equipped with 4 soft-touch buttons for lock-release, self-ignition, switchboard call and privacy function management as standard, and with door status indicator LED. Manages floor door calls as standard. Option of adding 4 additional buttons with accessory Art. 6733W. Complete with 2 x 8-position DIP-SWITCHES for user code programming and button programming. The wall-mounting or residential series box backplate and riser distribution terminal Art. 1214/2C are included. The monitor can only be used in 2-wire SimplebusTop Colour systems. Dimensions 175x160x22 mm.              |
|                  | 6701B | MINI MONITOR WITH HANDSET. BLACK. SBTOP SYSTEM  Wall-mounted monitor with 4.3" 16/9 colour screen and handset. Allows brightness and colour control, plus adjustment of the ringtone volume, which can be customised by choosing one of several different melodies. Equipped with 8 soft-touch buttons for lock-release, self-ignition, switchboard call and privacy function management plus another four system functions as standard, and with door status indicator LED. Manages floor door calls as standard. Complete with 2 x 8-position DIP-SWITCHES for user code programming and button programming. The wall-mounting or residential series box backplate and riser distribution terminal Art. 1214/2C are included. The monitor can only be used in 2-wire SimplebusTop Colour systems. Dimensions 175x160x22 mm.                                            |
|                  | 6711W | ADAPTER PLATE. WHITE Finishing accessory for mounting the MINI monitor when replacing Magis or Genius door entry monitors. Colour: white. Dimensions: 300x260x4 mm.                                                                                                                                                                                                                                                                                                                                                                                                                                                                                                                                                                                                                                                                                                      |
| O= 4 2 3 4 5 a M | 6733W | ADDITIONAL BUTTONS KIT FOR MINI MONITOR, WHITE  Accessory for transforming MINI monitors Art 6700W-/BM and 6701W-/BM into versions with 8 buttons. Includes an 8-button faceplate and an electronic module for activating the buttons, which can be installed quickly without opening up the monitor.                                                                                                                                                                                                                                                                                                                                                                                                                                                                                                                                                                    |