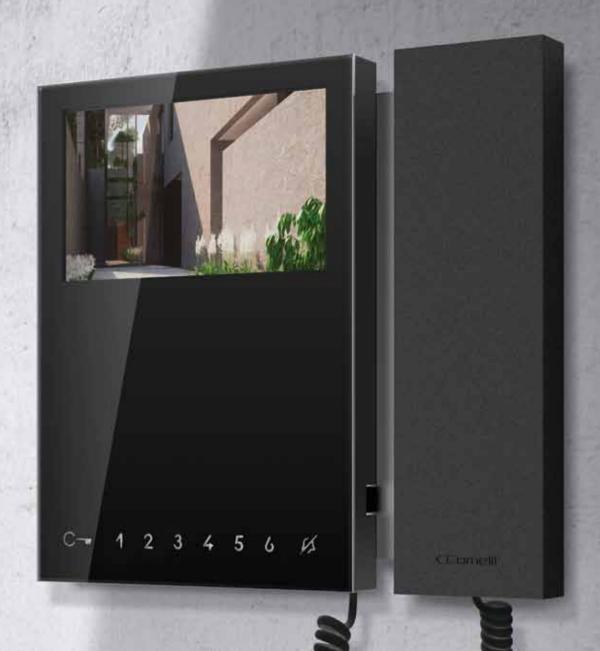

Mini Deluxe.
"Full option" efficiency.
And a stylish soft-touch finish.

The elegance of black meets the convenience of the "full option" selection, to achieve the highest aesthetic standards. In addition to the Mini functions, this original version offers a handset with soft-touch finish and 8 buttons as standard. These buttons are used to manage the following: lock-release, self-ignition, auxiliary command (switchboard call), privacy option and a further four system functions. Includes door status indicator LED. Manages floor door calls as standard.