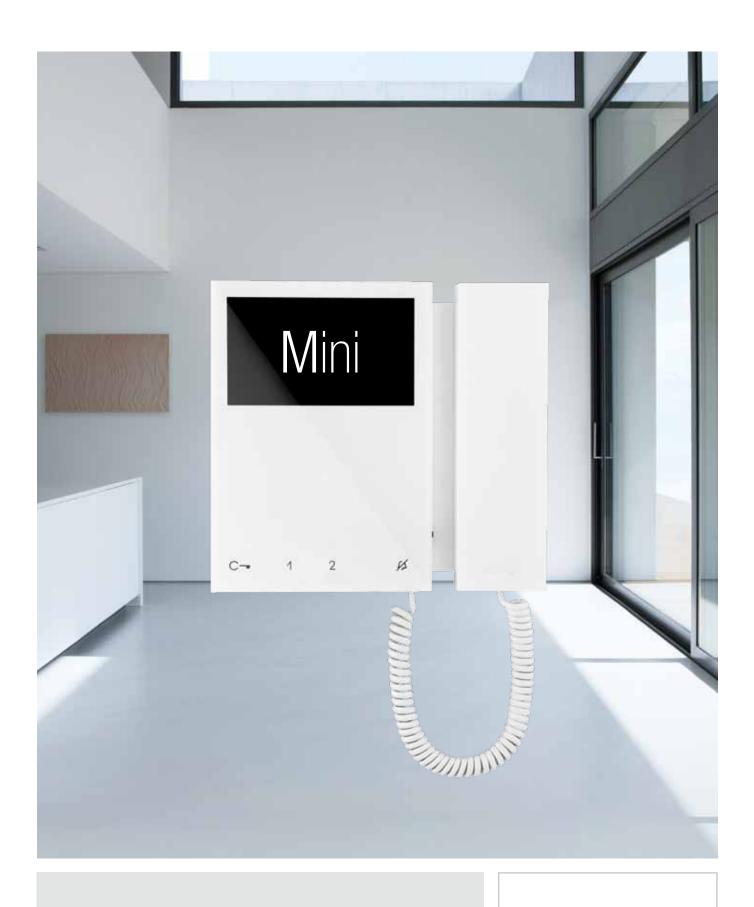

Mini NOTHING MORE. NOTHING LESS.

# Colour Mini. Reality framed by pure design.

This version adds colour to the practical functions of the basic model with a 16/9 colour screen. Practical and efficient, it offers brightness, contrast and ringtone volume adjustment, in addition to melody customisation. It has 4 touch-sensitive buttons for controlling the lock-release, self-ignition, auxiliary command (switchboard call) and privacy functions; it also manages floor door calls. 4 additional buttons can be added using art. 6733W

# Black and white Mini. Simple and versatile.

Mini features a simple design without compromising on versatility. The white entry-level version is equipped with a 16/9 black and white screen offering brightness, contrast and ringtone volume adjustment, in addition to melody customisation. It has 4 touch-sensitive buttons for controlling the lock-release, self-ignition, auxiliary command (switchboard call) and privacy functions; it also manages floor door calls. 4 additional buttons can be added using art. 6733W.

Mini Deluxe.
"Full option" efficiency.
And a stylish soft-touch finish.

The elegance of black meets the convenience of the "full option" selection, to achieve the highest aesthetic standards. In addition to the Mini functions, this original version offers a handset with soft-touch finish and 8 buttons as standard. These buttons are used to manage the following: lock-release, self-ignition, auxiliary command (switchboard call), privacy option and a further four system functions. Includes door status indicator LED. Manages floor door calls as standard.