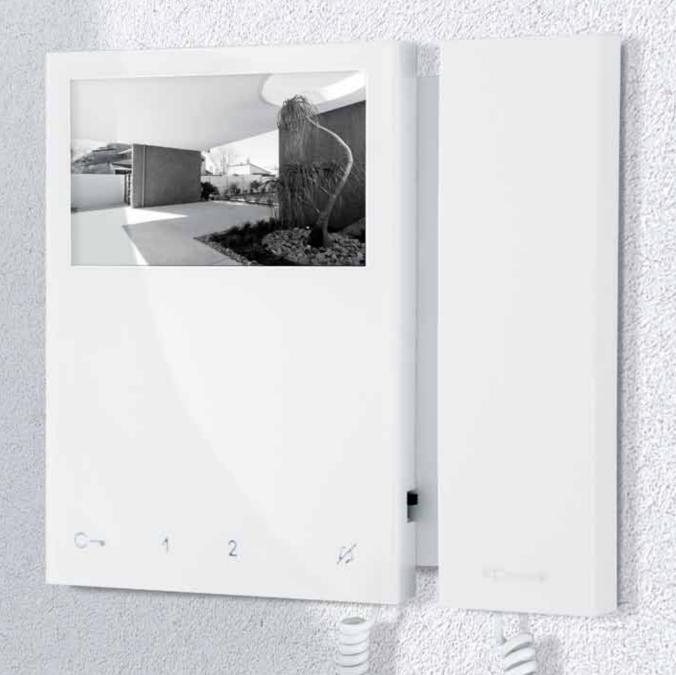

# Black and white Mini. Simple and versatile.

Mini features a simple design without compromising on versatility. The white entry-level version is equipped with a 16/9 black and white screen offering brightness, contrast and ringtone volume adjustment, in addition to melody customisation. It has 4 touch-sensitive buttons for controlling the lock-release, self-ignition, auxiliary command (switchboard call) and privacy functions; it also manages floor door calls. 4 additional buttons can be added using art. 6733W.