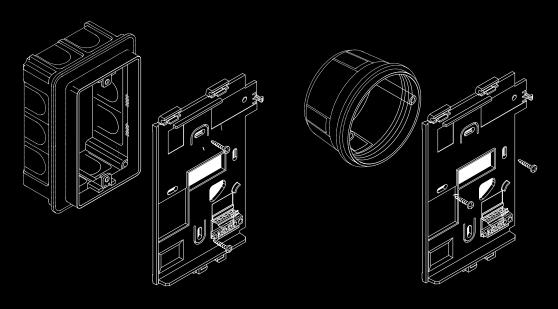

### MONITOR BACKPLATE SUITABLE FOR INSTALLATION IN THREE-MODULE BOX 503 AND ROUND BOX

|                  | 6700W | B/W MINI MONITOR WITH HANDSET. WHITE. SBTOP SYSTEM  Wall-mounted monitor with 4.3" 16/9 black and white screen and handset. Allows brightness and colour control, plus adjustment of the ringtone volume, which can be customised by choosing one of several different melodies. Equipped with 4 soft-touch buttons for lock-release, self-ignition, switchboard call and privacy function management as standard, and with door status indicator LED. Manages floor door calls as standard. Option of adding 4 additional buttons with accessory Art. 6733W. Complete with 2 x 8-position DIP-SWITCHES for user code programming and button programming. The wall-mounting or residential series box backplate and riser distribution terminal Art. 1214/2C are included. The monitor can only be used in 2-wire SimplebusTop Colour systems. Dimensions 175x160x22 mm. |
|------------------|-------|--------------------------------------------------------------------------------------------------------------------------------------------------------------------------------------------------------------------------------------------------------------------------------------------------------------------------------------------------------------------------------------------------------------------------------------------------------------------------------------------------------------------------------------------------------------------------------------------------------------------------------------------------------------------------------------------------------------------------------------------------------------------------------------------------------------------------------------------------------------------------|
|                  | 6701W | MINI MONITOR WITH HANDSET, WHITE. SBTOP SYSTEM  Wall-mounted monitor with 4.3" 16/9 colour screen and handset. Allows brightness and colour control, plus adjustment of the ringtone volume, which can be customised by choosing one of several different melodies. Equipped with 4 soft-touch buttons for lock-release, self-ignition, switchboard call and privacy function management as standard, and with door status indicator LED. Manages floor door calls as standard. Option of adding 4 additional buttons with accessory Art. 6733W. Complete with 2 x 8-position DIP-SWITCHES for user code programming and button programming. The wall-mounting or residential series box backplate and riser distribution terminal Art. 1214/2C are included. The monitor can only be used in 2-wire SimplebusTop Colour systems. Dimensions 175x160x22 mm.              |
|                  | 6701B | MINI MONITOR WITH HANDSET. BLACK. SBTOP SYSTEM  Wall-mounted monitor with 4.3" 16/9 colour screen and handset. Allows brightness and colour control, plus adjustment of the ringtone volume, which can be customised by choosing one of several different melodies. Equipped with 8 soft-touch buttons for lock-release, self-ignition, switchboard call and privacy function management plus another four system functions as standard, and with door status indicator LED. Manages floor door calls as standard. Complete with 2 x 8-position DIP-SWITCHES for user code programming and button programming. The wall-mounting or residential series box backplate and riser distribution terminal Art. 1214/2C are included. The monitor can only be used in 2-wire SimplebusTop Colour systems. Dimensions 175x160x22 mm.                                            |
|                  | 6711W | ADAPTER PLATE. WHITE Finishing accessory for mounting the MINI monitor when replacing Magis or Genius door entry monitors. Colour: white. Dimensions: 300x260x4 mm.                                                                                                                                                                                                                                                                                                                                                                                                                                                                                                                                                                                                                                                                                                      |
| O= 4 2 3 4 5 a M | 6733W | ADDITIONAL BUTTONS KIT FOR MINI MONITOR, WHITE  Accessory for transforming MINI monitors Art 6700W-/BM and 6701W-/BM into versions with 8 buttons. Includes an 8-button faceplate and an electronic module for activating the buttons, which can be installed quickly without opening up the monitor.                                                                                                                                                                                                                                                                                                                                                                                                                                                                                                                                                                    |