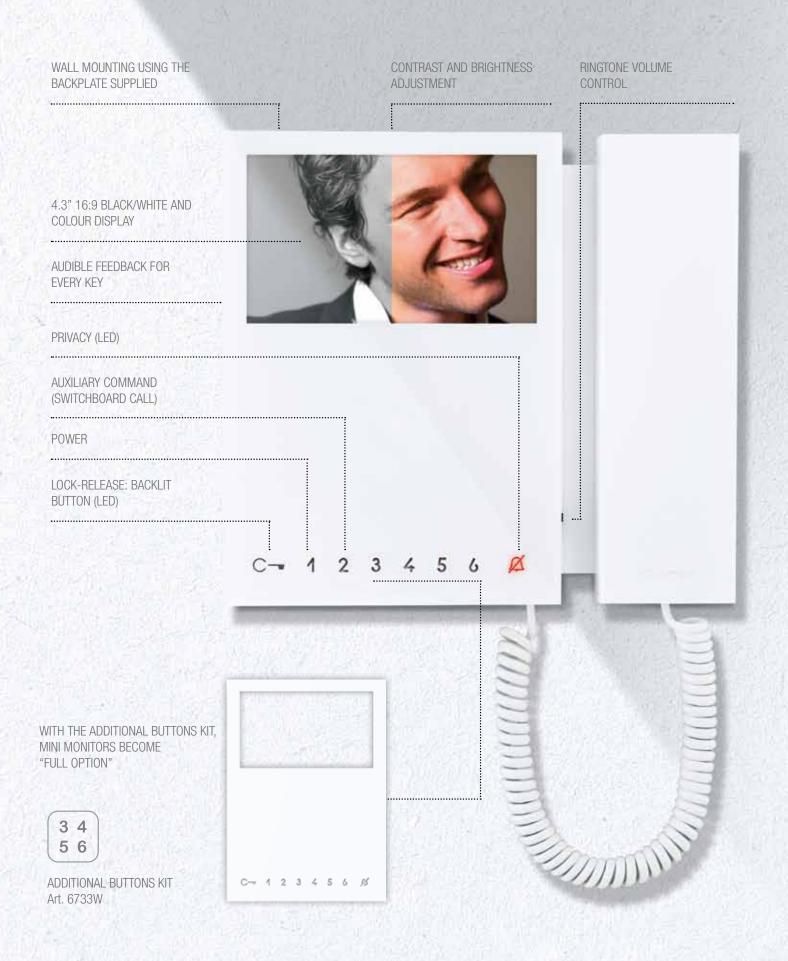

# Colour Mini. Reality framed by pure design.

This version adds colour to the practical functions of the basic model with a 16/9 colour screen. Practical and efficient, it offers brightness, contrast and ringtone volume adjustment, in addition to melody customisation. It has 4 touch-sensitive buttons for controlling the lock-release, self-ignition, auxiliary command (switchboard call) and privacy functions; it also manages floor door calls. 4 additional buttons can be added using art. 6733W

# Black and white Mini. Simple and versatile.

Mini features a simple design without compromising on versatility. The white entry-level version is equipped with a 16/9 black and white screen offering brightness, contrast and ringtone volume adjustment, in addition to melody customisation. It has 4 touch-sensitive buttons for controlling the lock-release, self-ignition, auxiliary command (switchboard call) and privacy functions; it also manages floor door calls. 4 additional buttons can be added using art. 6733W.

Mini Deluxe.
"Full option" efficiency.
And a stylish soft-touch finish.

The elegance of black meets the convenience of the "full option" selection, to achieve the highest aesthetic standards. In addition to the Mini functions, this original version offers a handset with soft-touch finish and 8 buttons as standard. These buttons are used to manage the following: lock-release, self-ignition, auxiliary command (switchboard call), privacy option and a further four system functions. Includes door status indicator LED. Manages floor door calls as standard.